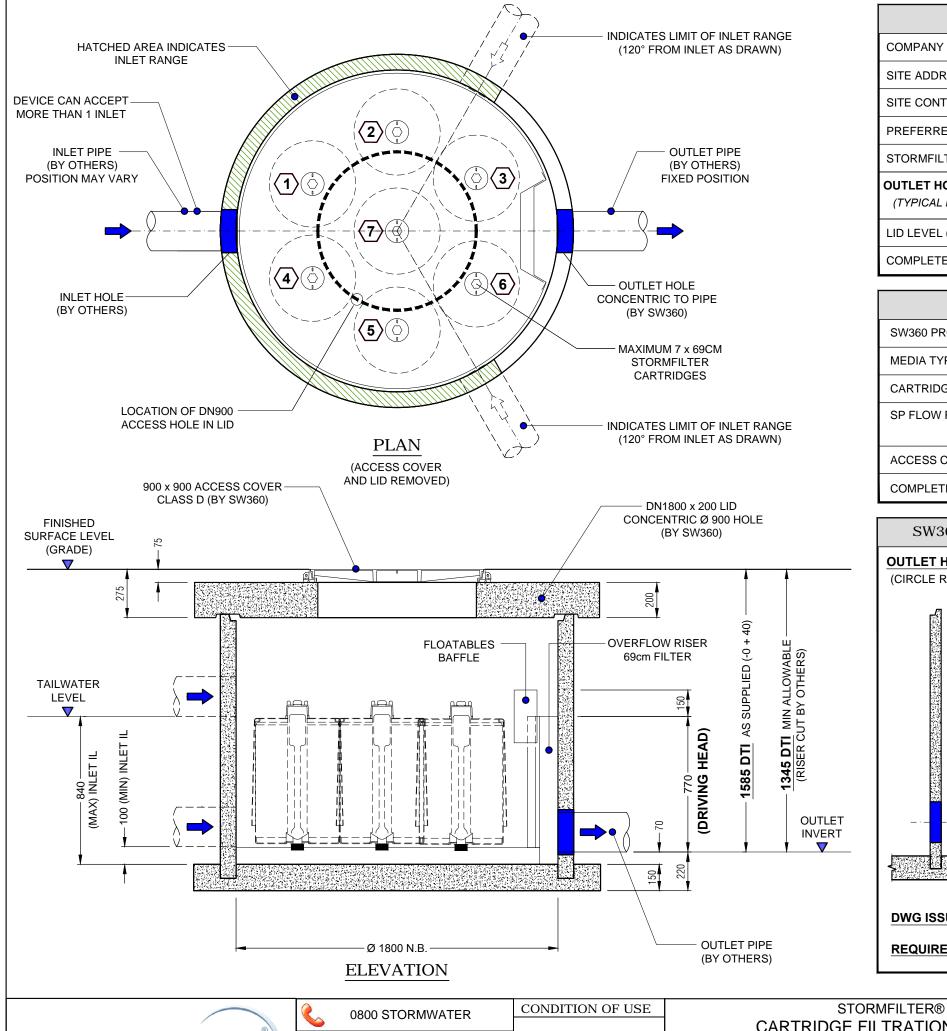

## **NOTES**

- MANHOLE UNIT FITTED WITH SWIFTLIFT ANCHOR POINTS (QTY 2). DO NOT EXCEED 60 DEGREE LIFT ANGLE. CONCRETE LID FITTED WITH SWIFTLIFT ANCHOR POINTS (QTY 4).
- UNIT SUPPLIED WITH OUTLET CORÉ DRILLED. INLET/S CORE DRILLED ON SITE BY OTHERS WITHIN RANGE SHOWN ON DRAWING. SEALING / GROUTING OF MANHOLE COMPONENTS AND PIPES BY
- CONTRACTOR. ENSURING LOCAL CODES AND REGULATIONS ARE COMPLIED WITH.
- ANY RISERS REQUIRED TO INCREASE THE DEPTH TO INVERT (DTI) FROM THAT AS DRAWN TO BE SUPPLIED BY THE CONTRACTOR.
- FOR A DTI EXCEEDING 5m PLEASE CONTACT 0800STORMWATER.
- CONTRACTOR TO TAKE APPROPRIATE MEASURES TO PROTECT
- CARTRIDGES FROM CONSTRUCTION RELATED EROSION RUNOFF. BACKFILL, BEDDING AND BUOYANCY DESIGN BY ENGINEER OF
- **RECORD**
- QTY OF CARTRIDGES BY ENGINEER OF RECORD.
- CONCRETE MANHOLE RISERS ARE DESIGNED AND MANUFACTURED IN ACCORDANCE WITH AS/NZS 4058: 2007
- 10. CONCRETE MANHOLE BASES ARE DESIGNED AND MANUFACTURED IN ACCORDANCE WITH NZS 3101: 2006 & NZS 3109: 1997
- 11. CONCRETE LID DESIGNED AND MANUFACTURED TO HN-HO-72
- 12. FOR REQUIREMENTS OUTSIDE OF DRAWING SPECIFICATIONS PLEASE CONTACT 0800STORMWATER.

## **APPROX WEIGHTS**

MANHOLE SECTION INCLUDING CARTRIDGES: 4050 Kg (AS DELIVERED, BASED ON QTY 7 ZPG CARTS) LID WEIGHT: 1850 Kg

© STORMWATER360 2019 sales@stormwater360.co.nz Any unauthorised reproduction of this drawing in part or in full is prohibited www.stormwater360.co.nz

CARTRIDGE FILTRATION SYSTEM 69cm CART / DN1800 x 1500 MH - TRAFFICABLE **GENERAL ARRANGEMENT** 

SCALE: NTS

| STORMFILTER®                          |                            |        | JOB NO:        | OB NO :  |      |          |          | REV | REVISION DETAIL | DATE     |          |
|---------------------------------------|----------------------------|--------|----------------|----------|------|----------|----------|-----|-----------------|----------|----------|
| CARTRIDGE FILTRATION SYSTEM           |                            |        |                | PROJECT: |      |          |          |     | 0               | APPROVED | 01.03.19 |
| CART / DN1800 x 1500 MH - TRAFFICABLE |                            |        |                |          |      |          |          | 1   | MARK-UPS        | 09.04.19 |          |
| GENERAL ARRANGEMENT                   |                            |        | DRN:           | R.P.     |      | 01.03.19 |          |     |                 |          |          |
|                                       | DRG No: SF-MH-69-1800-T-20 | REV: 1 | DATE: 01.03.19 | CKD:     | G.S. | G.Y.     | 01.03.19 |     |                 |          |          |
| _                                     |                            |        |                |          |      |          |          |     |                 |          |          |