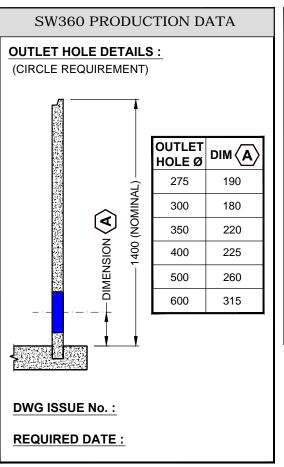

| TO BE COMPLETED BY SW360    |                                   |                                 |                           |        |  |  |  |  |  |  |  |
|-----------------------------|-----------------------------------|---------------------------------|---------------------------|--------|--|--|--|--|--|--|--|
| SW360 PRODUCT CODE :        |                                   |                                 |                           |        |  |  |  |  |  |  |  |
| MEDIA TYPE (CIRCLE ONE) :   | PERLITE                           | ZPG                             | OTHER:                    |        |  |  |  |  |  |  |  |
| CARTRIDGE QTY (STATE) :     | PRE-INSTALLATION (Y/N):           |                                 |                           |        |  |  |  |  |  |  |  |
| SP FLOW RATE (CIRCLE ONE):  | FULL (Ø 27.6 ID)<br>BLACK/MUSTARD | 3 QTR (Ø 24.0 ID)<br>WHITE/OPAL | HALF (Ø 19.7 ID)<br>GREEN | OTHER: |  |  |  |  |  |  |  |
| ACCESS COVER (CIRCLE ONE) : | 900 x 900 WEB                     | -FORGE / CLASS D                | OTHER:                    |        |  |  |  |  |  |  |  |
| COMPLETED BY :              | SIGNED :                          |                                 | DATE :                    |        |  |  |  |  |  |  |  |