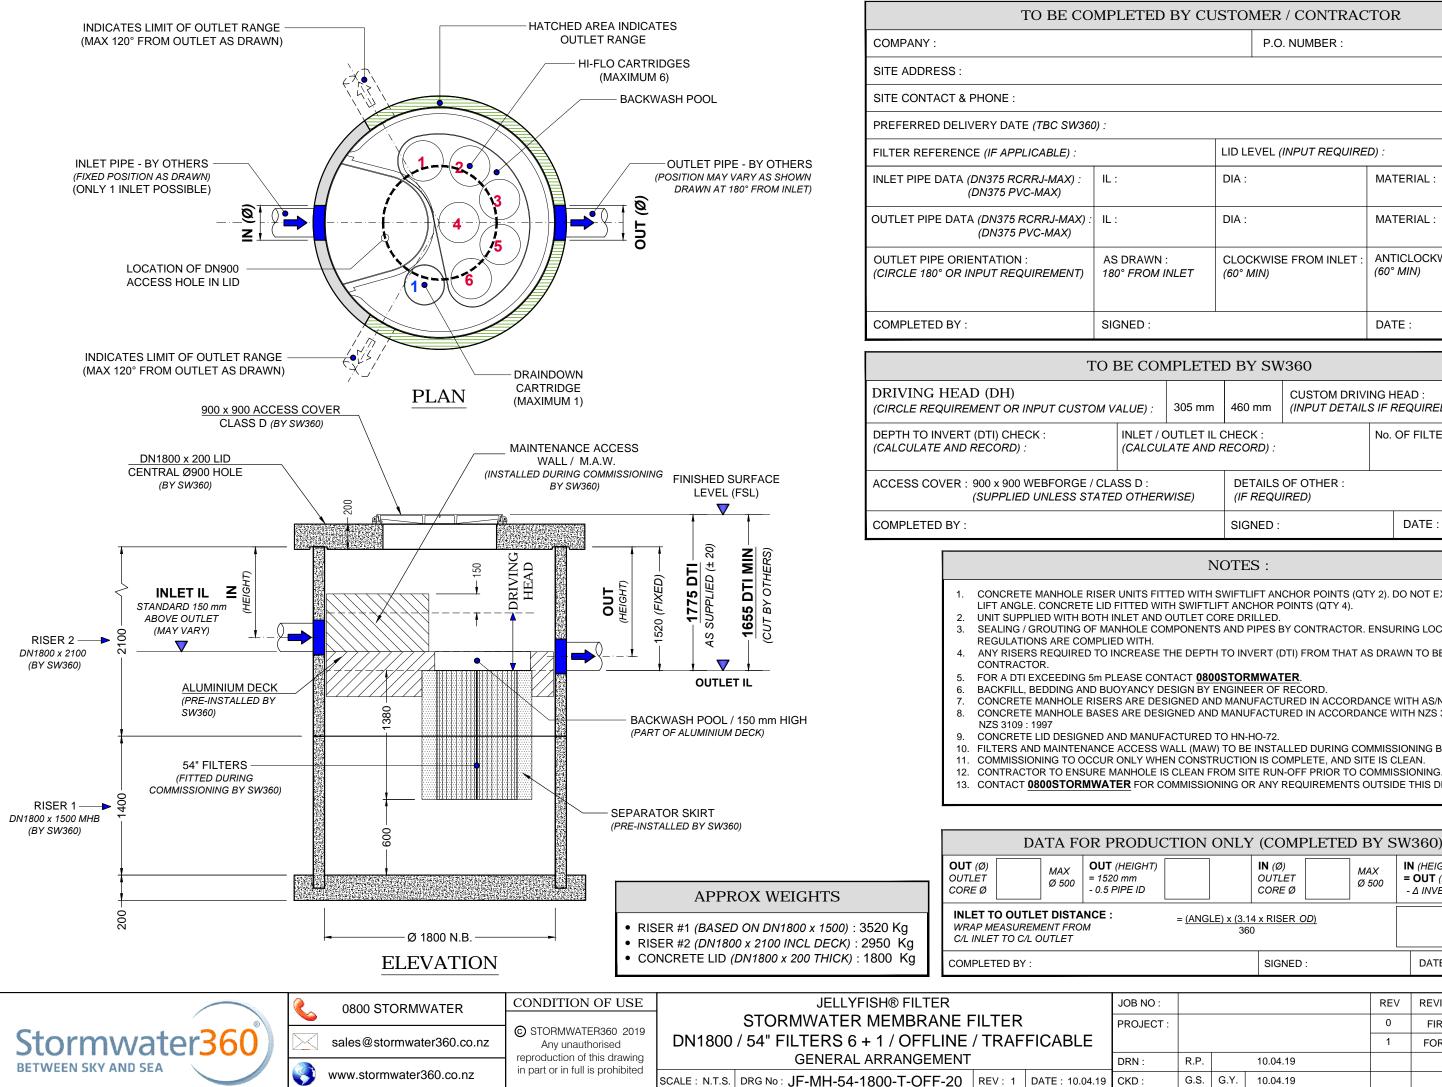

## NOTES :

CONCRETE MANHOLE RISER UNITS FITTED WITH SWIFTLIFT ANCHOR POINTS (QTY 2). DO NOT EXCEED 60 DEGREE

SEALING / GROUTING OF MANHOLE COMPONENTS AND PIPES BY CONTRACTOR. ENSURING LOCAL CODES AND

ANY RISERS REQUIRED TO INCREASE THE DEPTH TO INVERT (DTI) FROM THAT AS DRAWN TO BE SUPPLIED BY THE

CONCRETE MANHOLE RISERS ARE DESIGNED AND MANUFACTURED IN ACCORDANCE WITH AS/NZS 4058 : 2007 CONCRETE MANHOLE BASES ARE DESIGNED AND MANUFACTURED IN ACCORDANCE WITH NZS 3101 : 2006 AND

FILTERS AND MAINTENANCE ACCESS WALL (MAW) TO BE INSTALLED DURING COMMISSIONING BY STORMWATER360. COMMISSIONING TO OCCUR ONLY WHEN CONSTRUCTION IS COMPLETE, AND SITE IS CLEAN.

13. CONTACT 0800STORMWATER FOR COMMISSIONING OR ANY REQUIREMENTS OUTSIDE THIS DRAWING.

| FION ONLY (COMPLETED BY SW360)                     |      |      |                            |            |           |       |   |                                        |          |
|----------------------------------------------------|------|------|----------------------------|------------|-----------|-------|---|----------------------------------------|----------|
|                                                    |      |      | IN (Ø)<br>OUTLET<br>CORE Ø |            | MA<br>Ø 5 | 500 = |   | I (HEIGHT)<br>OUT (HEIGHT)<br>Δ INVERT |          |
| = <u>(ANGLE) x (3.14 x RISER <i>OD</i>)</u><br>360 |      |      |                            |            |           |       |   |                                        |          |
|                                                    |      |      | SIGNED                     | ) <u>:</u> |           |       |   | DATE :                                 |          |
|                                                    |      |      |                            |            |           |       |   |                                        |          |
|                                                    |      |      |                            |            |           | RE\   | / | REVISION DETAIL                        | DATE     |
|                                                    |      |      |                            |            |           | 0     |   | FIRST DRAFT                            | 10.04.19 |
|                                                    |      |      |                            |            |           | 1     |   | FORMULA REV                            | 12.08.19 |
|                                                    | R.P. |      | 10.04.19                   |            |           |       |   |                                        |          |
|                                                    | G.S. | G.Y. | 10.04.19                   |            |           |       |   |                                        |          |