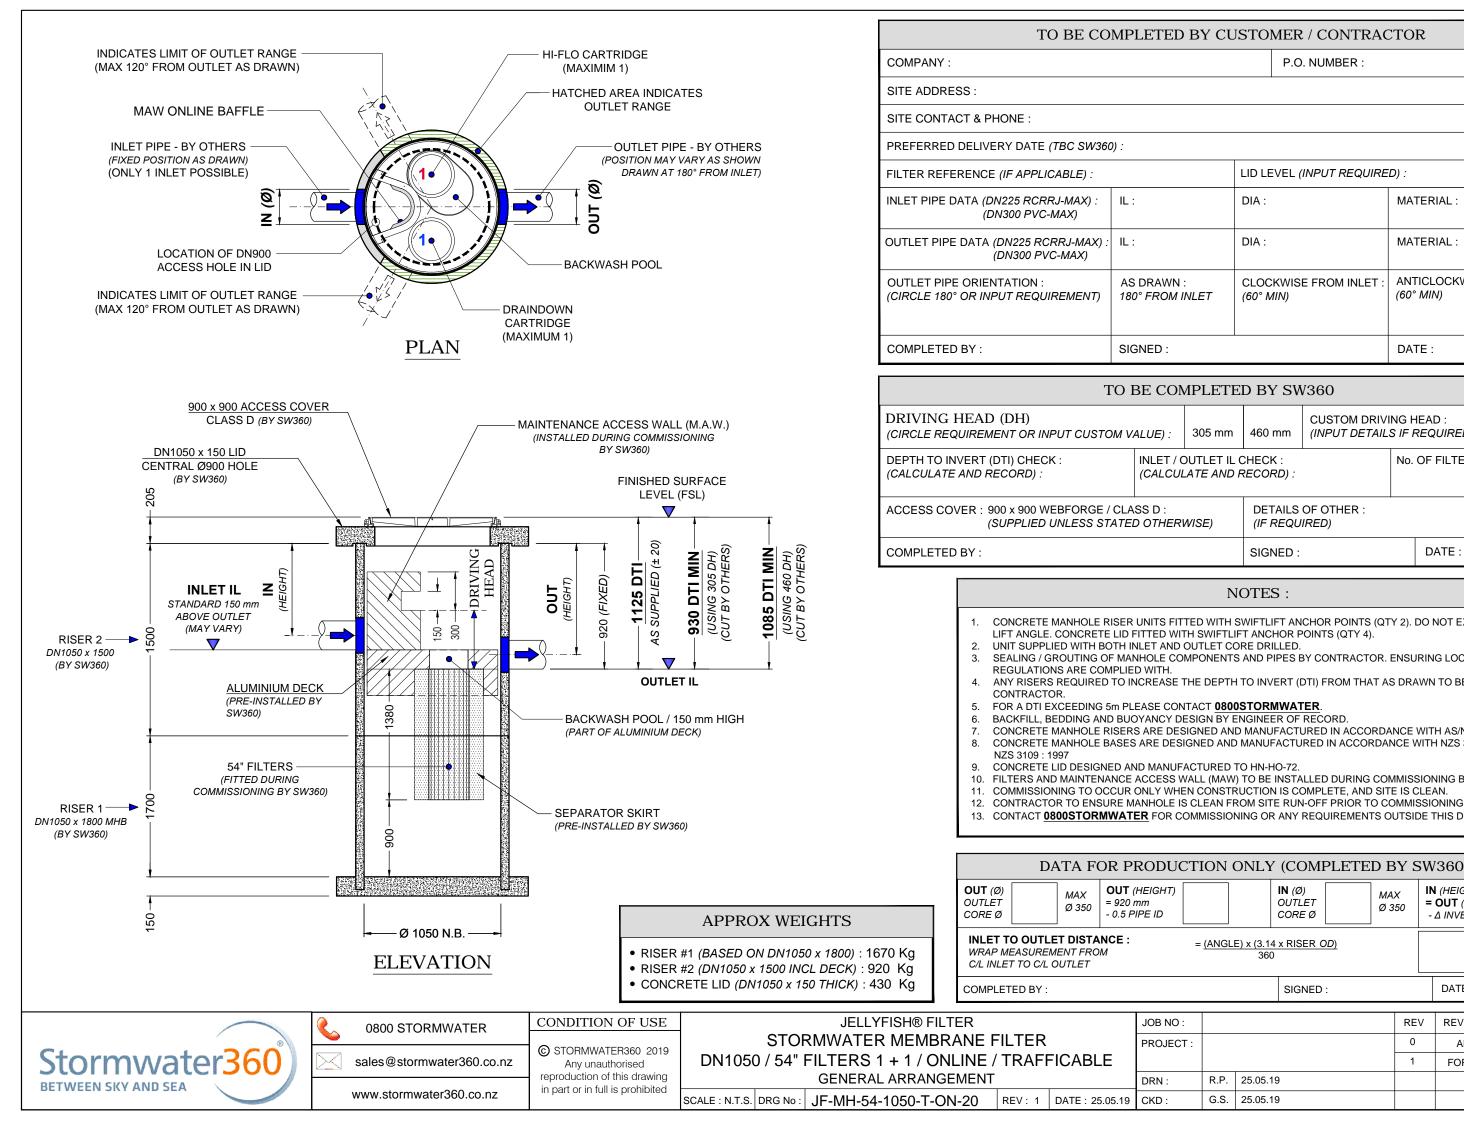

NOTES :

CONCRETE MANHOLE RISER UNITS FITTED WITH SWIFTLIFT ANCHOR POINTS (QTY 2). DO NOT EXCEED 60 DEGREE

SEALING / GROUTING OF MANHOLE COMPONENTS AND PIPES BY CONTRACTOR. ENSURING LOCAL CODES AND

ANY RISERS REQUIRED TO INCREASE THE DEPTH TO INVERT (DTI) FROM THAT AS DRAWN TO BE SUPPLIED BY THE

CONCRETE MANHOLE RISERS ARE DESIGNED AND MANUFACTURED IN ACCORDANCE WITH AS/NZS 4058 : 2007 CONCRETE MANHOLE BASES ARE DESIGNED AND MANUFACTURED IN ACCORDANCE WITH NZS 3101 : 2006 AND

FILTERS AND MAINTENANCE ACCESS WALL (MAW) TO BE INSTALLED DURING COMMISSIONING BY STORMWATER360. COMMISSIONING TO OCCUR ONLY WHEN CONSTRUCTION IS COMPLETE, AND SITE IS CLEAN.

13. CONTACT 0800STORMWATER FOR COMMISSIONING OR ANY REQUIREMENTS OUTSIDE THIS DRAWING.

| ION ONLY (COMPLETED BY SW360)                      |      |        |                            |          |              |    |   |                                            |     |        |     |
|----------------------------------------------------|------|--------|----------------------------|----------|--------------|----|---|--------------------------------------------|-----|--------|-----|
|                                                    |      |        | IN (Ø)<br>OUTLET<br>CORE Ø |          | MAX<br>Ø 350 |    | = | N (HEIGHT)<br>= OUT (HEIGHT)<br>- Δ INVERT |     |        |     |
| = <u>(ANGLE) x (3.14 x RISER <i>OD</i>)</u><br>360 |      |        |                            |          |              |    |   |                                            |     |        |     |
|                                                    |      |        | SIGNED                     | SIGNED : |              |    |   | DATE :                                     |     |        |     |
|                                                    |      |        |                            |          |              |    |   |                                            |     |        |     |
|                                                    |      |        |                            |          |              | RE | V | REVISION DET                               | AIL | DATE   | Ē   |
|                                                    |      |        |                            |          |              | 0  |   | APPROVED                                   |     | 25.05. | .19 |
|                                                    |      |        |                            |          |              | 1  |   | FORMULA RE                                 | v   | 12.08. | .19 |
|                                                    | R.P. | 25.05. | 19                         |          |              |    |   |                                            |     |        |     |
|                                                    | G.S. | 25.05. | 19                         |          |              |    |   |                                            |     |        |     |