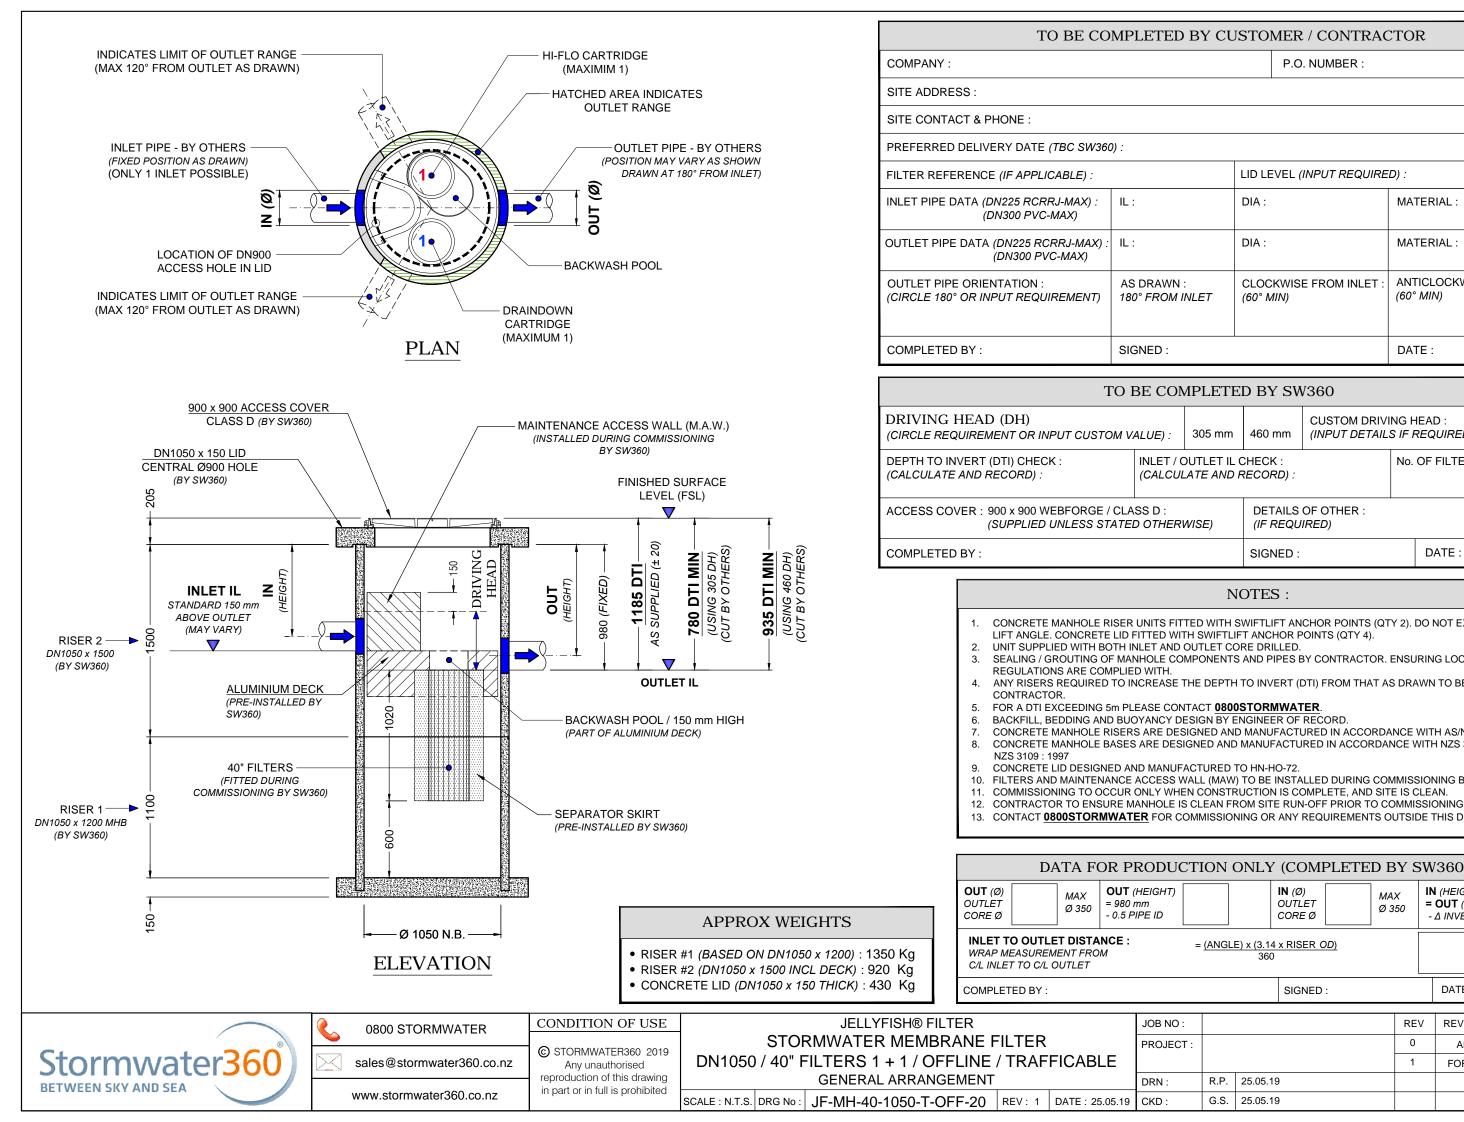

## TO BE COMPLETED BY CUSTOMER / CONTRACTOR

P.O. NUMBER :

|    | LID LEVEL (INPUT REQUIRED) :        |                                                 |  |  |  |
|----|-------------------------------------|-------------------------------------------------|--|--|--|
|    | DIA :                               | MATERIAL :                                      |  |  |  |
|    | DIA :                               | MATERIAL :                                      |  |  |  |
| ET | CLOCKWISE FROM INLET :<br>(60° MIN) | ANTICLOCKWISE FROM INLET :<br>(60° <i>MIN</i> ) |  |  |  |
|    |                                     | DATE :                                          |  |  |  |

| LETED BY SW360                    |                     |                                                      |  |        |  |
|-----------------------------------|---------------------|------------------------------------------------------|--|--------|--|
| 05 mm                             | 460 mm              | CUSTOM DRIVING HEAD :<br>(INPUT DETAILS IF REQUIRED) |  |        |  |
| LET IL CHECK :<br>E AND RECORD) : |                     | No. OF FILTERS :                                     |  |        |  |
| E)                                | DETAILS<br>(IF REQU |                                                      |  |        |  |
|                                   | SIGNED :            |                                                      |  | DATE : |  |

NOTES :

CONCRETE MANHOLE RISER UNITS FITTED WITH SWIFTLIFT ANCHOR POINTS (QTY 2). DO NOT EXCEED 60 DEGREE

SEALING / GROUTING OF MANHOLE COMPONENTS AND PIPES BY CONTRACTOR. ENSURING LOCAL CODES AND

ANY RISERS REQUIRED TO INCREASE THE DEPTH TO INVERT (DTI) FROM THAT AS DRAWN TO BE SUPPLIED BY THE

CONCRETE MANHOLE RISERS ARE DESIGNED AND MANUFACTURED IN ACCORDANCE WITH AS/NZS 4058 : 2007 CONCRETE MANHOLE BASES ARE DESIGNED AND MANUFACTURED IN ACCORDANCE WITH NZS 3101 : 2006 AND

FILTERS AND MAINTENANCE ACCESS WALL (MAW) TO BE INSTALLED DURING COMMISSIONING BY STORMWATER360. COMMISSIONING TO OCCUR ONLY WHEN CONSTRUCTION IS COMPLETE, AND SITE IS CLEAN.

13. CONTACT 0800STORMWATER FOR COMMISSIONING OR ANY REQUIREMENTS OUTSIDE THIS DRAWING.

| ION ONLY (COMPLETED BY SW360)                      |      |        |                            |          |              |    |   |                                            |     |        |     |
|----------------------------------------------------|------|--------|----------------------------|----------|--------------|----|---|--------------------------------------------|-----|--------|-----|
|                                                    |      |        | IN (Ø)<br>OUTLET<br>CORE Ø |          | MAX<br>Ø 350 |    | = | N (HEIGHT)<br>= OUT (HEIGHT)<br>- Δ INVERT |     |        |     |
| = <u>(ANGLE) x (3.14 x RISER <i>OD</i>)</u><br>360 |      |        |                            |          |              |    |   |                                            |     |        |     |
|                                                    |      |        | SIGNED                     | SIGNED : |              |    |   | DATE :                                     |     |        |     |
|                                                    |      |        |                            |          |              |    |   |                                            |     |        |     |
|                                                    |      |        |                            |          |              | RE | V | REVISION DET                               | AIL | DATE   | Ē   |
|                                                    |      |        |                            |          |              | 0  |   | APPROVED                                   |     | 25.05. | .19 |
|                                                    |      |        |                            |          |              | 1  |   | FORMULA RE                                 | v   | 12.08. | .19 |
|                                                    | R.P. | 25.05. | 19                         |          |              |    |   |                                            |     |        |     |
|                                                    | G.S. | 25.05. | 19                         |          |              |    |   |                                            |     |        |     |