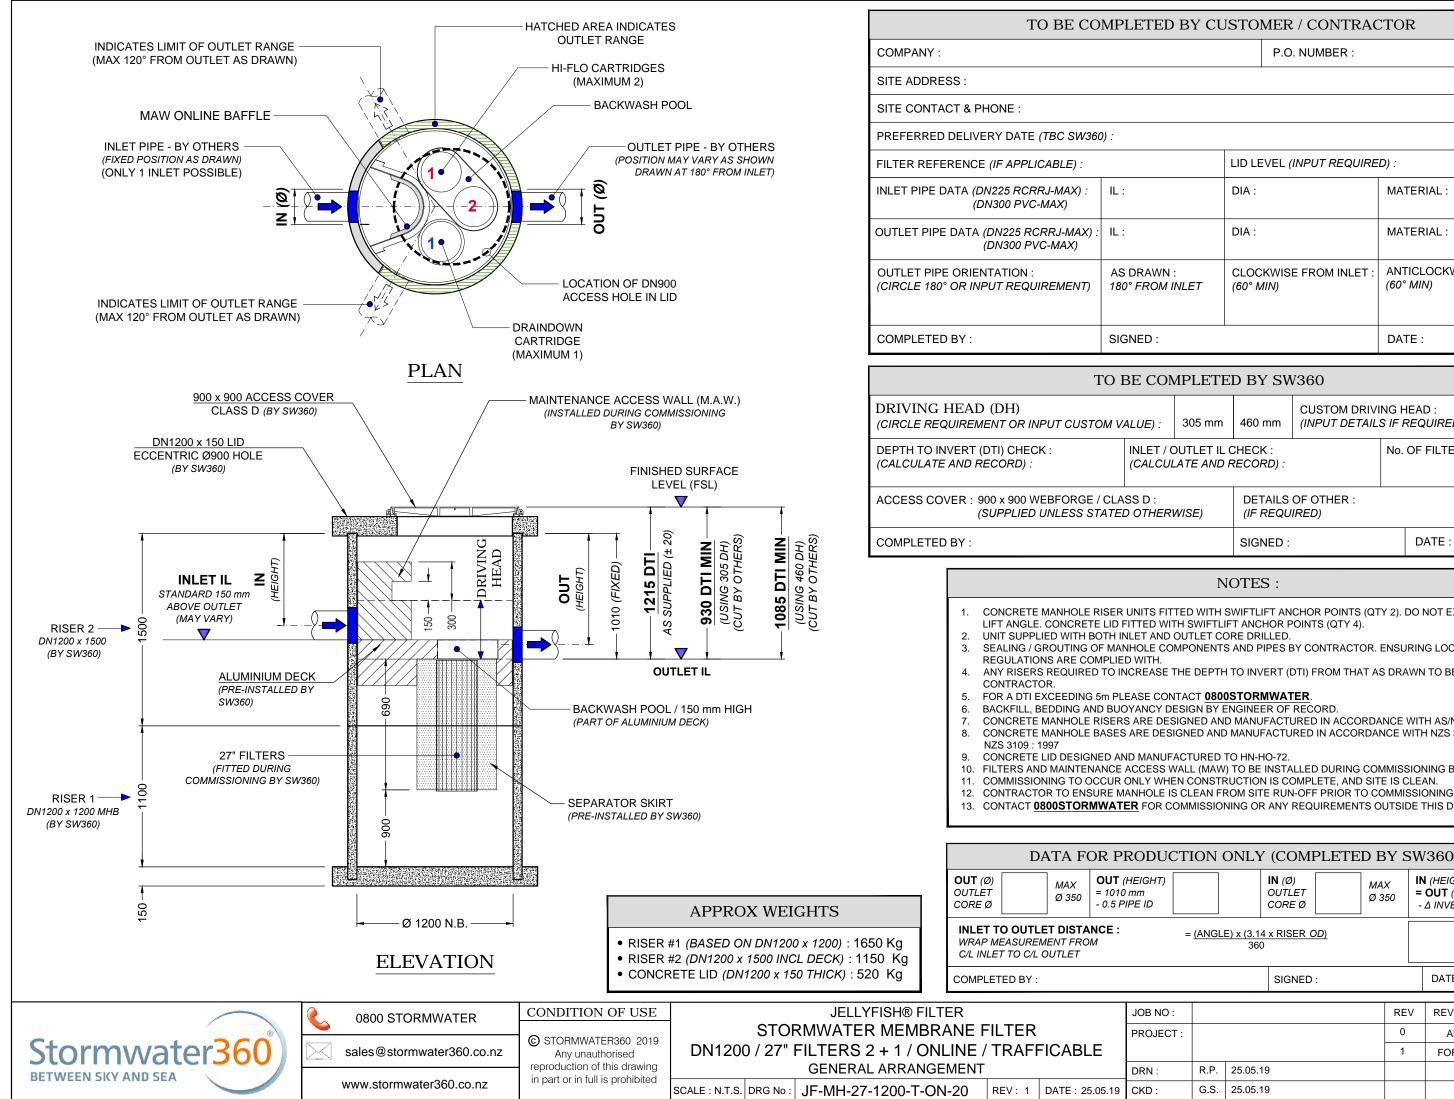

## TO BE COMPLETED BY CUSTOMER / CONTRACTOR

P.O. NUMBER :

|    | LID LEVEL (INPUT REQUIRED) :        |                                                 |  |  |
|----|-------------------------------------|-------------------------------------------------|--|--|
|    | DIA :                               | MATERIAL :                                      |  |  |
|    | DIA :                               | MATERIAL :                                      |  |  |
| ET | CLOCKWISE FROM INLET :<br>(60° MIN) | ANTICLOCKWISE FROM INLET :<br>(60° <i>MIN</i> ) |  |  |
|    |                                     | DATE :                                          |  |  |

| LETED BY SW360                    |                                     |                                                      |                  |        |  |
|-----------------------------------|-------------------------------------|------------------------------------------------------|------------------|--------|--|
| 05 mm                             | 460 mm                              | CUSTOM DRIVING HEAD :<br>(INPUT DETAILS IF REQUIRED) |                  |        |  |
| LET IL CHECK :<br>E AND RECORD) : |                                     |                                                      | No. OF FILTERS : |        |  |
| E)                                | DETAILS OF OTHER :<br>(IF REQUIRED) |                                                      |                  |        |  |
|                                   | SIGNED :                            |                                                      |                  | DATE : |  |

NOTES :

CONCRETE MANHOLE RISER UNITS FITTED WITH SWIFTLIFT ANCHOR POINTS (QTY 2). DO NOT EXCEED 60 DEGREE

SEALING / GROUTING OF MANHOLE COMPONENTS AND PIPES BY CONTRACTOR. ENSURING LOCAL CODES AND

ANY RISERS REQUIRED TO INCREASE THE DEPTH TO INVERT (DTI) FROM THAT AS DRAWN TO BE SUPPLIED BY THE

CONCRETE MANHOLE RISERS ARE DESIGNED AND MANUFACTURED IN ACCORDANCE WITH AS/NZS 4058 : 2007 CONCRETE MANHOLE BASES ARE DESIGNED AND MANUFACTURED IN ACCORDANCE WITH NZS 3101 : 2006 AND

FILTERS AND MAINTENANCE ACCESS WALL (MAW) TO BE INSTALLED DURING COMMISSIONING BY STORMWATER360. COMMISSIONING TO OCCUR ONLY WHEN CONSTRUCTION IS COMPLETE, AND SITE IS CLEAN.

13. CONTACT 0800STORMWATER FOR COMMISSIONING OR ANY REQUIREMENTS OUTSIDE THIS DRAWING.

| ION ONLY (COMPLETED BY SW360)                      |      |        |                            |          |              |    |   |                                            |     |        |     |
|----------------------------------------------------|------|--------|----------------------------|----------|--------------|----|---|--------------------------------------------|-----|--------|-----|
|                                                    |      |        | IN (Ø)<br>OUTLET<br>CORE Ø |          | MAX<br>Ø 350 |    | = | N (HEIGHT)<br>• OUT (HEIGHT)<br>- Δ INVERT |     |        |     |
| = <u>(ANGLE) x (3.14 x RISER <i>OD</i>)</u><br>360 |      |        |                            |          |              |    |   |                                            |     |        |     |
|                                                    |      |        | SIGNED                     | SIGNED : |              |    |   | DATE :                                     |     |        |     |
|                                                    |      |        |                            |          |              |    |   |                                            |     |        |     |
|                                                    |      |        |                            |          |              | RE | V | REVISION DET                               | AIL | DATE   | Ē   |
|                                                    |      |        |                            |          |              | 0  |   | APPROVED                                   |     | 25.05. | .19 |
|                                                    |      |        |                            |          |              | 1  |   | FORMULA REV                                | v   | 12.08. | .19 |
|                                                    | R.P. | 25.05. | 19                         |          |              |    |   |                                            |     |        |     |
|                                                    | G.S. | 25.05. | 19                         |          |              |    |   |                                            |     |        |     |