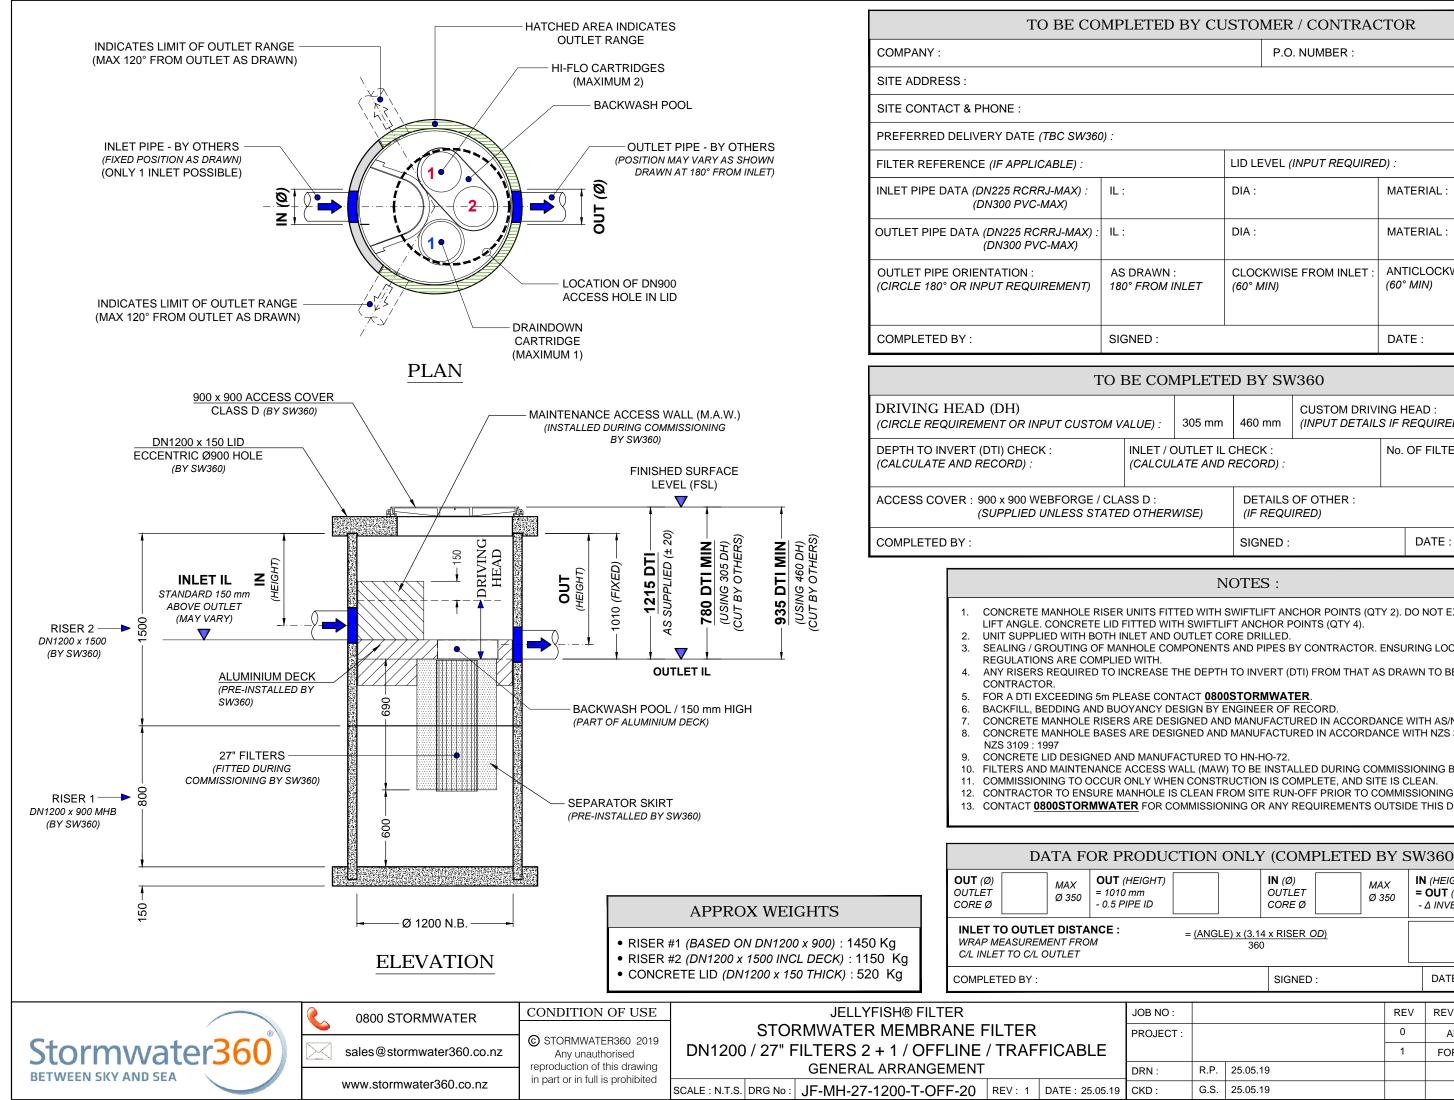

## TO BE COMPLETED BY CUSTOMER / CONTRACTOR

P.O. NUMBER :

|    | LID LEVEL (INPUT REQUIRED) :        |                                                 |  |  |
|----|-------------------------------------|-------------------------------------------------|--|--|
|    | DIA :                               | MATERIAL :                                      |  |  |
|    | DIA :                               | MATERIAL :                                      |  |  |
| ET | CLOCKWISE FROM INLET :<br>(60° MIN) | ANTICLOCKWISE FROM INLET :<br>(60° <i>MIN</i> ) |  |  |
|    |                                     | DATE :                                          |  |  |

| LETED BY SW360                    |                                     |                                                      |                  |        |  |
|-----------------------------------|-------------------------------------|------------------------------------------------------|------------------|--------|--|
| 05 mm                             | 460 mm                              | CUSTOM DRIVING HEAD :<br>(INPUT DETAILS IF REQUIRED) |                  |        |  |
| LET IL CHECK :<br>E AND RECORD) : |                                     |                                                      | No. OF FILTERS : |        |  |
| E)                                | DETAILS OF OTHER :<br>(IF REQUIRED) |                                                      |                  |        |  |
|                                   | SIGNED :                            |                                                      |                  | DATE : |  |

NOTES :

CONCRETE MANHOLE RISER UNITS FITTED WITH SWIFTLIFT ANCHOR POINTS (QTY 2). DO NOT EXCEED 60 DEGREE

SEALING / GROUTING OF MANHOLE COMPONENTS AND PIPES BY CONTRACTOR. ENSURING LOCAL CODES AND

ANY RISERS REQUIRED TO INCREASE THE DEPTH TO INVERT (DTI) FROM THAT AS DRAWN TO BE SUPPLIED BY THE

CONCRETE MANHOLE RISERS ARE DESIGNED AND MANUFACTURED IN ACCORDANCE WITH AS/NZS 4058 : 2007 CONCRETE MANHOLE BASES ARE DESIGNED AND MANUFACTURED IN ACCORDANCE WITH NZS 3101 : 2006 AND

FILTERS AND MAINTENANCE ACCESS WALL (MAW) TO BE INSTALLED DURING COMMISSIONING BY STORMWATER360. COMMISSIONING TO OCCUR ONLY WHEN CONSTRUCTION IS COMPLETE, AND SITE IS CLEAN.

13. CONTACT 0800STORMWATER FOR COMMISSIONING OR ANY REQUIREMENTS OUTSIDE THIS DRAWING.

| ION ONLY (COMPLETED BY SW360)                      |      |        |                            |          |              |    |   |                                            |     |        |     |
|----------------------------------------------------|------|--------|----------------------------|----------|--------------|----|---|--------------------------------------------|-----|--------|-----|
|                                                    |      |        | IN (Ø)<br>OUTLET<br>CORE Ø |          | MAX<br>Ø 350 |    | = | N (HEIGHT)<br>• OUT (HEIGHT)<br>- Δ INVERT |     |        |     |
| = <u>(ANGLE) x (3.14 x RISER <i>OD</i>)</u><br>360 |      |        |                            |          |              |    |   |                                            |     |        |     |
|                                                    |      |        | SIGNED                     | SIGNED : |              |    |   | DATE :                                     |     |        |     |
|                                                    |      |        |                            |          |              |    |   |                                            |     |        |     |
|                                                    |      |        |                            |          |              | RE | V | REVISION DET                               | AIL | DATE   | Ē   |
|                                                    |      |        |                            |          |              | 0  |   | APPROVED                                   |     | 25.05. | .19 |
|                                                    |      |        |                            |          |              | 1  |   | FORMULA REV                                | v   | 12.08. | .19 |
|                                                    | R.P. | 25.05. | 19                         |          |              |    |   |                                            |     |        |     |
|                                                    | G.S. | 25.05. | 19                         |          |              |    |   |                                            |     |        |     |