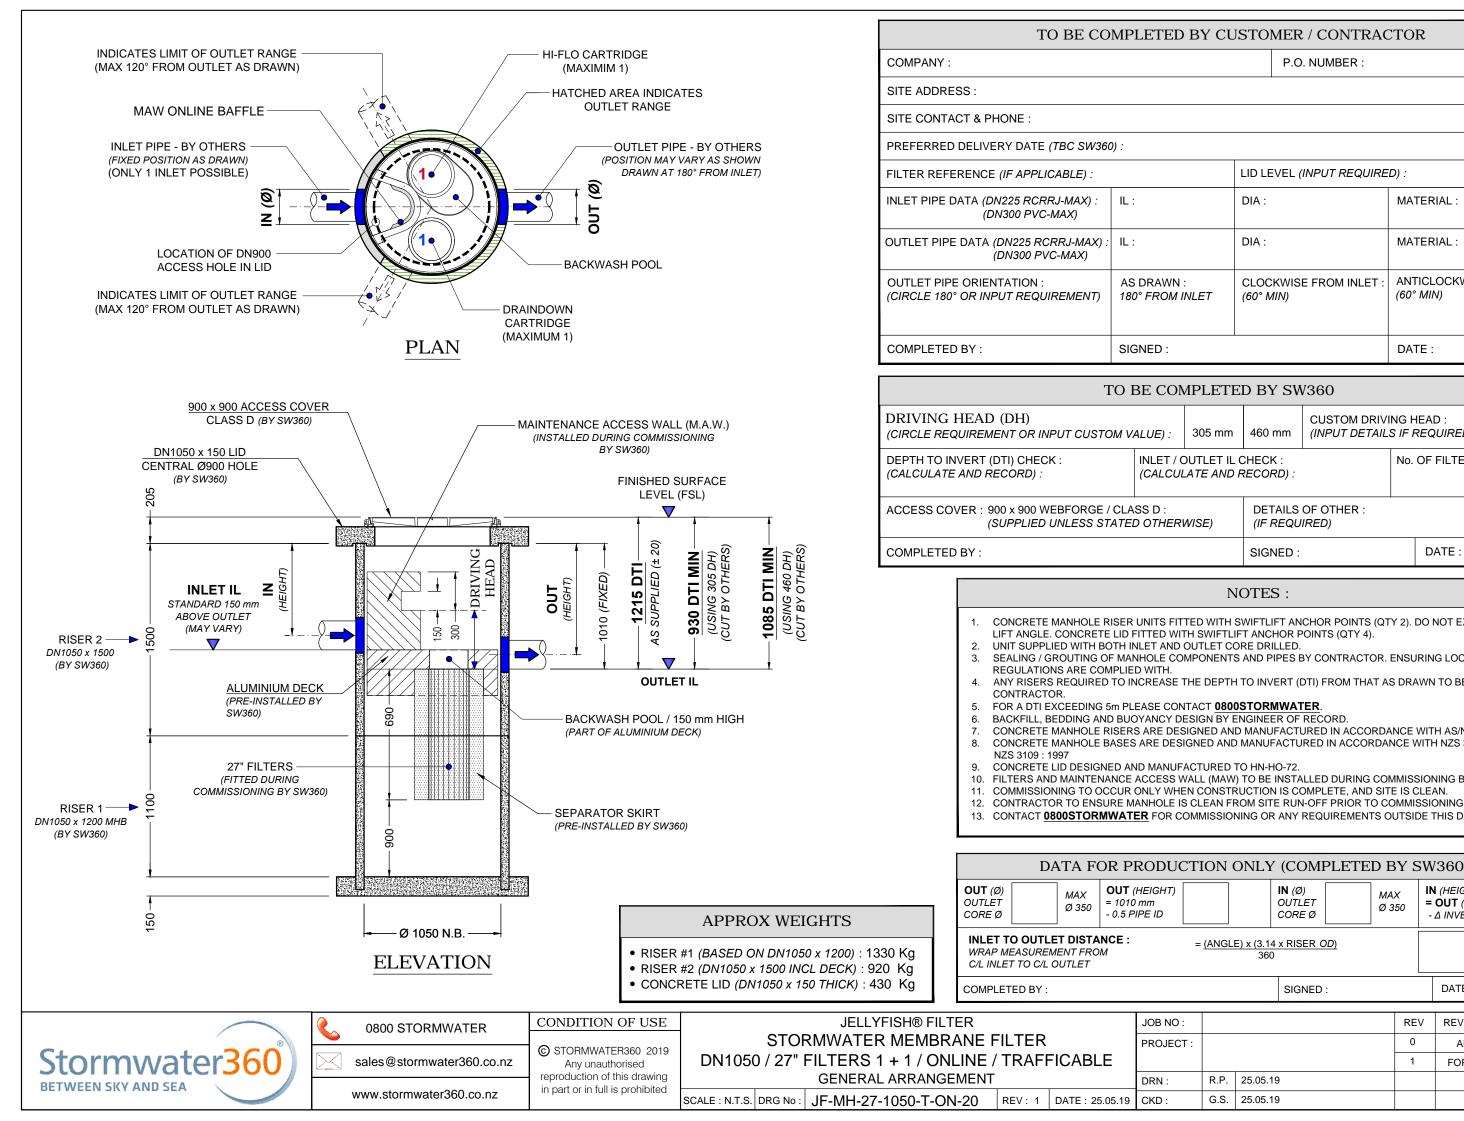

## TO BE COMPLETED BY CUSTOMER / CONTRACTOR

P.O. NUMBER :

|    | LID LEVEL (INPUT REQUIRED) :        |                                                 |  |  |  |
|----|-------------------------------------|-------------------------------------------------|--|--|--|
|    | DIA :                               | MATERIAL :                                      |  |  |  |
|    | DIA :                               | MATERIAL :                                      |  |  |  |
| ET | CLOCKWISE FROM INLET :<br>(60° MIN) | ANTICLOCKWISE FROM INLET :<br>(60° <i>MIN</i> ) |  |  |  |
|    |                                     | DATE :                                          |  |  |  |

| LETED BY SW360                    |                     |                                                      |  |        |  |
|-----------------------------------|---------------------|------------------------------------------------------|--|--------|--|
| 05 mm                             | 460 mm              | CUSTOM DRIVING HEAD :<br>(INPUT DETAILS IF REQUIRED) |  |        |  |
| LET IL CHECK :<br>E AND RECORD) : |                     | No. OF FILTERS :                                     |  |        |  |
| E)                                | DETAILS<br>(IF REQU |                                                      |  |        |  |
|                                   | SIGNED :            |                                                      |  | DATE : |  |

NOTES :

CONCRETE MANHOLE RISER UNITS FITTED WITH SWIFTLIFT ANCHOR POINTS (QTY 2). DO NOT EXCEED 60 DEGREE

SEALING / GROUTING OF MANHOLE COMPONENTS AND PIPES BY CONTRACTOR. ENSURING LOCAL CODES AND

ANY RISERS REQUIRED TO INCREASE THE DEPTH TO INVERT (DTI) FROM THAT AS DRAWN TO BE SUPPLIED BY THE

CONCRETE MANHOLE RISERS ARE DESIGNED AND MANUFACTURED IN ACCORDANCE WITH AS/NZS 4058 : 2007 CONCRETE MANHOLE BASES ARE DESIGNED AND MANUFACTURED IN ACCORDANCE WITH NZS 3101 : 2006 AND

FILTERS AND MAINTENANCE ACCESS WALL (MAW) TO BE INSTALLED DURING COMMISSIONING BY STORMWATER360. COMMISSIONING TO OCCUR ONLY WHEN CONSTRUCTION IS COMPLETE, AND SITE IS CLEAN.

13. CONTACT 0800STORMWATER FOR COMMISSIONING OR ANY REQUIREMENTS OUTSIDE THIS DRAWING.

| ION ONLY (COMPLETED BY SW360)                      |      |        |                            |          |              |    |   |                                            |     |        |     |
|----------------------------------------------------|------|--------|----------------------------|----------|--------------|----|---|--------------------------------------------|-----|--------|-----|
|                                                    |      |        | IN (Ø)<br>OUTLET<br>CORE Ø |          | MAX<br>Ø 350 |    | = | N (HEIGHT)<br>= OUT (HEIGHT)<br>- Δ INVERT |     |        |     |
| = <u>(ANGLE) x (3.14 x RISER <i>OD</i>)</u><br>360 |      |        |                            |          |              |    |   |                                            |     |        |     |
|                                                    |      |        | SIGNED                     | SIGNED : |              |    |   | DATE :                                     |     |        |     |
|                                                    |      |        |                            |          |              |    |   |                                            |     |        |     |
|                                                    |      |        |                            |          |              | RE | V | REVISION DET                               | AIL | DATE   | Ē   |
|                                                    |      |        |                            |          |              | 0  |   | APPROVED                                   |     | 25.05. | .19 |
|                                                    |      |        |                            |          |              | 1  |   | FORMULA RE                                 | v   | 12.08. | .19 |
|                                                    | R.P. | 25.05. | 19                         |          |              |    |   |                                            |     |        |     |
|                                                    | G.S. | 25.05. | 19                         |          |              |    |   |                                            |     |        |     |