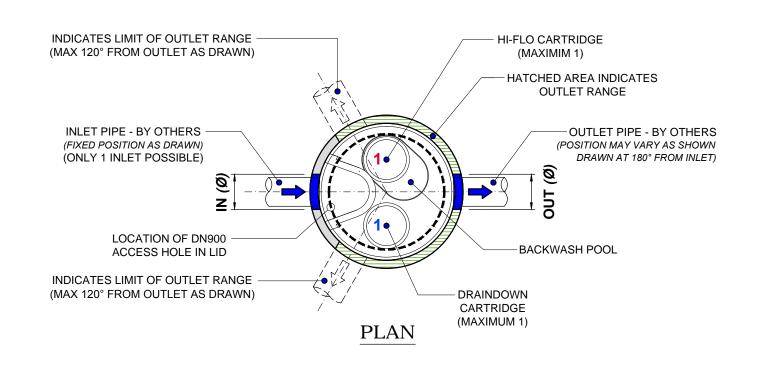

## NOTES:

- CONCRETE MANHOLE RISER UNITS FITTED WITH SWIFTLIFT ANCHOR POINTS (QTY 2). DO NOT EXCEED 60 DEGREE LIFT ANGLE. CONCRETE LID FITTED WITH SWIFTLIFT ANCHOR POINTS (QTY 4).
- UNIT SUPPLIED WITH BOTH INLET AND OUTLET CORE DRILLED.
- SEALING / GROUTING OF MANHOLE COMPONENTS AND PIPES BY CONTRACTOR. ENSURING LOCAL CODES AND REGULATIONS ARE COMPLIED WITH.
- ANY RISERS REQUIRED TO INCREASE THE DEPTH TO INVERT (DTI) FROM THAT AS DRAWN TO BE SUPPLIED BY THE CONTRACTOR.
- FOR A DTI EXCEEDING 5m PLEASE CONTACT 0800STORMWATER.
- BACKFILL, BEDDING AND BUOYANCY DESIGN BY ENGINEER OF RECORD.

JOB NO:

- CONCRETE MANHOLE RISERS ARE DESIGNED AND MANUFACTURED IN ACCORDANCE WITH AS/NZS 4058: 2007
- CONCRETE MANHOLE BASES ARE DESIGNED AND MANUFACTURED IN ACCORDANCE WITH NZS 3101: 2006 AND NZS 3109: 1997
- CONCRETE LID DESIGNED AND MANUFACTURED TO HN-HO-72.
- FILTERS AND MAINTENANCE ACCESS WALL (MAW) TO BE INSTALLED DURING COMMISSIONING BY STORMWATER360.
- COMMISSIONING TO OCCUR ONLY WHEN CONSTRUCTION IS COMPLETE, AND SITE IS CLEAN.
- 12. CONTRACTOR TO ENSURE MANHOLE IS CLEAN FROM SITE RUN-OFF PRIOR TO COMMISSIONING.
- 13. CONTACT 0800STORMWATER FOR COMMISSIONING OR ANY REQUIREMENTS OUTSIDE THIS DRAWING.

CONDITION OF USE 0800 STORMWATER © STORMWATER360 2019 sales@stormwater360.co.nz Any unauthorised reproduction of this drawing in part or in full is prohibited www.stormwater360.co.nz

JELLYFISH® FILTER STORMWATER MEMBRANE FILTER DN1050 / 27" FILTERS 1 + 1 / OFFLINE / TRAFFICABLE **GENERAL ARRANGEMENT** 