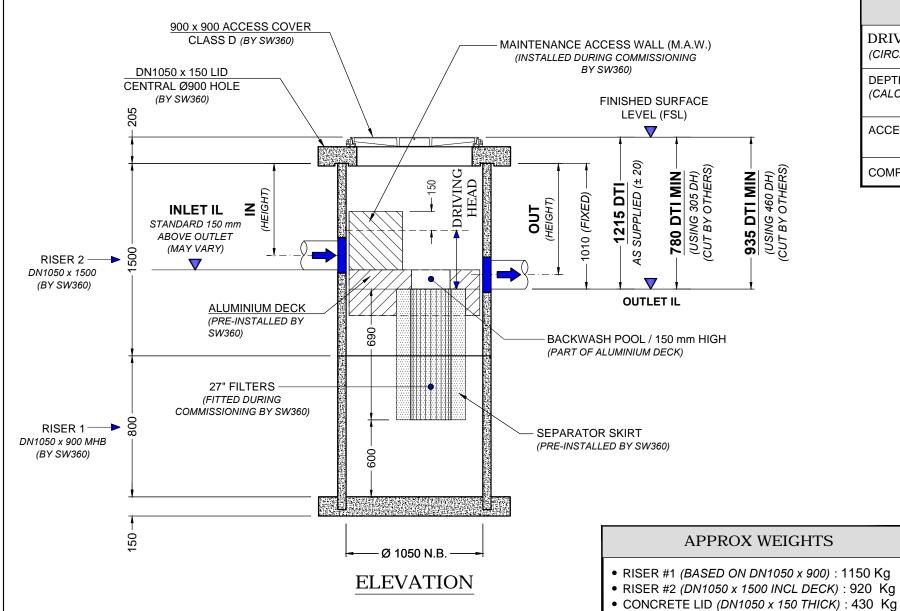

## NOTES:

- CONCRETE MANHOLE RISER UNITS FITTED WITH SWIFTLIFT ANCHOR POINTS (QTY 2). DO NOT EXCEED 60 DEGREE LIFT ANGLE. CONCRETE LID FITTED WITH SWIFTLIFT ANCHOR POINTS (QTY 4).
- UNIT SUPPLIED WITH BOTH INLET AND OUTLET CORE DRILLED.
- SEALING / GROUTING OF MANHOLE COMPONENTS AND PIPES BY CONTRACTOR. ENSURING LOCAL CODES AND REGULATIONS ARE COMPLIED WITH.
- ANY RISERS REQUIRED TO INCREASE THE DEPTH TO INVERT (DTI) FROM THAT AS DRAWN TO BE SUPPLIED BY THE CONTRACTOR.
- FOR A DTI EXCEEDING 5m PLEASE CONTACT 0800STORMWATER.
- BACKFILL, BEDDING AND BUOYANCY DESIGN BY ENGINEER OF RECORD.

JOB NO:

- CONCRETE MANHOLE RISERS ARE DESIGNED AND MANUFACTURED IN ACCORDANCE WITH AS/NZS 4058: 2007
- CONCRETE MANHOLE BASES ARE DESIGNED AND MANUFACTURED IN ACCORDANCE WITH NZS 3101: 2006 AND NZS 3109: 1997
- CONCRETE LID DESIGNED AND MANUFACTURED TO HN-HO-72.
- FILTERS AND MAINTENANCE ACCESS WALL (MAW) TO BE INSTALLED DURING COMMISSIONING BY STORMWATER360.
- COMMISSIONING TO OCCUR ONLY WHEN CONSTRUCTION IS COMPLETE, AND SITE IS CLEAN.
- 12. CONTRACTOR TO ENSURE MANHOLE IS CLEAN FROM SITE RUN-OFF PRIOR TO COMMISSIONING.
- 13. CONTACT 0800STORMWATER FOR COMMISSIONING OR ANY REQUIREMENTS OUTSIDE THIS DRAWING.

CONDITION OF USE 0800 STORMWATER © STORMWATER360 2019 sales@stormwater360.co.nz Any unauthorised reproduction of this drawing in part or in full is prohibited www.stormwater360.co.nz

JELLYFISH® FILTER STORMWATER MEMBRANE FILTER DN1050 / 27" FILTERS 1 + 1 / OFFLINE / TRAFFICABLE **GENERAL ARRANGEMENT** 